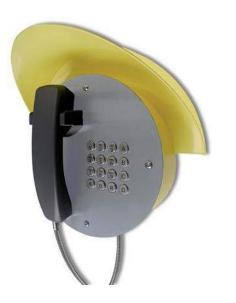

# Wall telephone alpha open air

alpha open air - robust outdoor wall telephone

With the weatherproof telephone alpha open air, the elements will no longer rain on your parade when you want to make a call outdoors.

The alpha open air is the perfect choice for use in car parks, taxi ranks, outdoor stockyards, selfservice areas in banks and also in sports grounds and other unobserved outdoor areas.

Whether it is installed on a wall or a pole, no matter it rains, snows or if the sun is shining: making a phone call is always possible.

## Functions key

• Metal keyboard (1...0, \*, #, four speed dial keys)

#### Housing shape and protection class

- Robust compact wall telephone with metal housing
- Easy mounting
- Can only be opened with special tools (enclosed)
- Handset with armored cord 960mm length
- Splash water protected IP 44