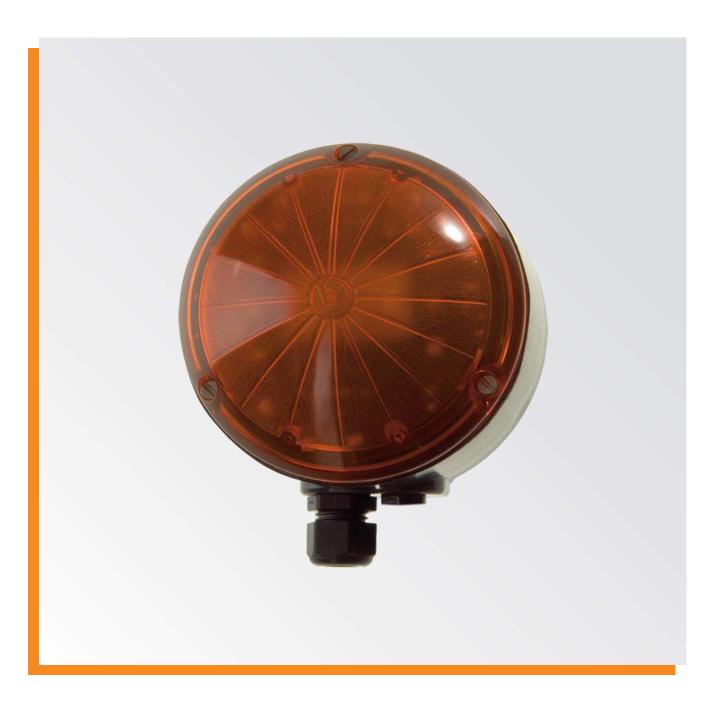

## Technical data

| i comitori data       |                                                   |
|-----------------------|---------------------------------------------------|
| Supply voltage        | RJ 45 socket / 10Mbit half-duplex                 |
| Power supply          | PoE 802.3af / alternative 48VDC                   |
| Power input           | approx. 0,8W resting state / approx. 4W operating |
| Triggering            | SIP                                               |
| Volume                | max. 105dB at 1m distance                         |
| Flash frequency       | Individually configurable                         |
| CE conformity         | EN 60950, EN 61000, EN 60947-1                    |
| Storage temperature   | -40°C - +70°C                                     |
| Operating temperature | -30°C - +60°C                                     |
| Casing                | Plastic ABS, anthracite - grey                    |
| Spherical cap         | Macrolon in orange, green, clear, red yellow      |
| Cable gland           | M16 x 1,5 (Ø 5-10mm) M12 x 1,5 plug               |
|                       |                                                   |

## Masszeichnung

IP 66

| Spherical cap color | Order no. |
|---------------------|-----------|
| orange              | 26.51000  |
| green               | 26.51010  |
| clear               | 26.51020  |
| red                 | 26.51030  |
| yellow              | 26.51040  |