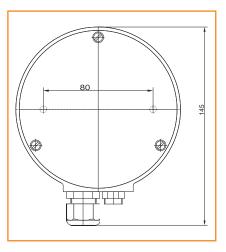

## Masszeichnung

IP 66

| Spherical cap color | Order no. |
|---------------------|-----------|
| orange              | 26.51000  |
| green               | 26.51010  |
| clear               | 26.51020  |
| red                 | 26.51030  |
| yellow              | 26.51040  |

**Dimensions:** 90 (height) x Ø 120mm

Distance between holes for mounting: 80mm

Weight:

approx. 400g