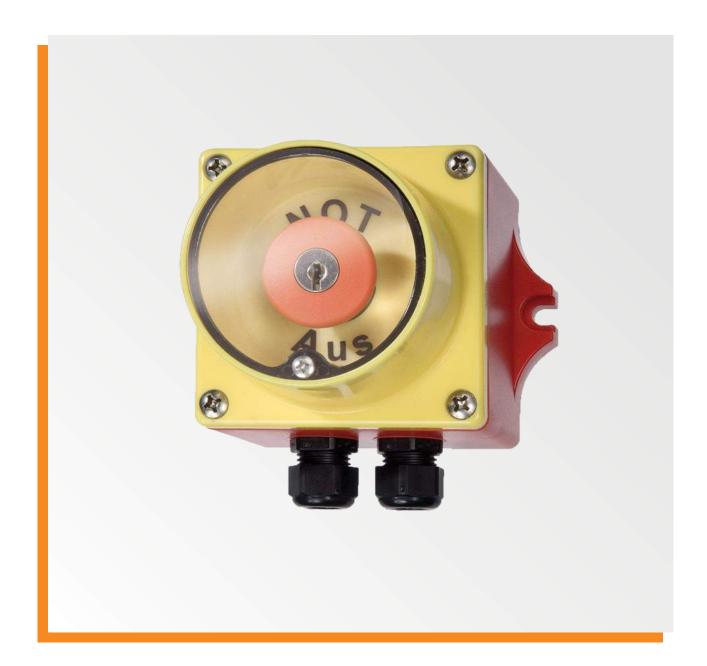

# Emergency switch with glass panel Type C65/G

(waterproof)

The waterproof C65/G emergency switch was developed based on the IP 66 protection standard. It is particularly well suited for public accessible areas, since the switch is protected against unintentional activation by a replaceable glass panel. The C65/G possesses a durable, thick-walled and shock-proof plastic casing. The emergency switch is also outfitted with a tall cylindrical shroud.

# **Emergency switch with glass panel** Type C65/G

(waterproof)

| Order basis | Casing color | Index no | Roof color | Index no | Switch type                          | Contacts               | Type of contact |
|-------------|--------------|----------|------------|----------|--------------------------------------|------------------------|-----------------|
| 82          | red          | 1        | gray       | 1        | Mushroom button black                | pushing                | 2no + 2nc       |
| 83          | gray         | 2        | red        | 3        | Mushroom button<br>Twist release red | latching Emergency Off | 240VAC<br>10A   |
|             |              | 3        | yellow     | 4        | Mushroom button Key<br>release red   |                        |                 |

#### Cable gland:

2 x M20 x 1,5 (Ø 6-12mm)